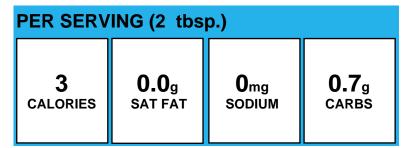

#### **Barbecue Sauce**

| PER SERVING (2 tbsp.) |              |               |              |
|-----------------------|--------------|---------------|--------------|
| 30                    | <b>0.0</b> g | <b>470</b> mg | <b>7.0</b> g |
| CALORIES              | SAT FAT      | SODIUM        | CARBS        |