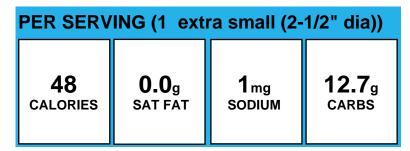

than 2% lecithin, contains 2% or less of the following: chicken type flavor [brown sugar, yeast extract, onion powder, maltodextrin, canola oil, carrot, powder, garlic powder, silicon dioxide (anti-caking agent), citric acid, spice, salt, vegetable stock (carrot, onion, celery), natural flavor], dextrose, dried garlic, dried, onion, dried yeast, paprika extract (color), salt, spice, sugar, textured soy protein concentrate, torula yeast, turmeric extract (color), wheat gluten. Breading set in, vegetable oil.)

# **Crispy Garden Bowl**

| PER SERVING (1 bowl) |         |        |       |
|----------------------|---------|--------|-------|
| CALORIES             | g       | mg     | g     |
|                      | SAT FAT | SODIUM | CARBS |

Allergens:

Made With:

# **Crispy Whole Apple**



Allergens:

Made With: Apple (APPLE)

# **Diced Cucumber**



Allergens:

Made With: Cucumber (CUCUMBER)

# **Diced Green Bell Peppers**

| PER SERVING (2 tbsp.) |              |                 |                  |
|-----------------------|--------------|-----------------|------------------|
| <b>5</b>              | <b>0.0</b> g | 1 <sub>mg</sub> | 1.1 <sub>g</sub> |
| CALORIES              | SAT FAT      | sodium          | carbs            |

Allergens:

Made With: Green Bell Pepper (GREEN SWEET PEPPER)

# **Diced Peaches**

| PER SERVING (2 tbsp.) |              |        |                         |
|-----------------------|--------------|--------|-------------------------|
| 19                    | <b>0.0</b> g | 2mg    | <b>5.1</b> <sub>g</sub> |
| CALORIES              | SAT FAT