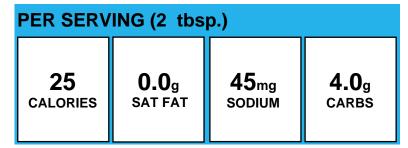

#### **Buffalo Chicken Pizza**

| PER SERVING (1 slice) |              |                   |                                |
|-----------------------|--------------|-------------------|--------------------------------|
| 363                   | <b>6.2</b> g | 973 <sub>mg</sub> | <b>35.5</b> <sub>g</sub> CARBS |
| CALORIES              | SAT FAT      | sodium            |                                |