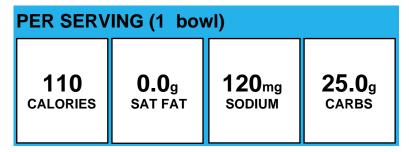

# **Build-to-Order, Mexico Bowl, MIA**

| PER SERVING (1 bowl) |         |        |       |
|----------------------|---------|--------|-------|
| CALORIES             | g       | mg     | g     |
|                      | SAT FAT | SODIUM | CARBS |