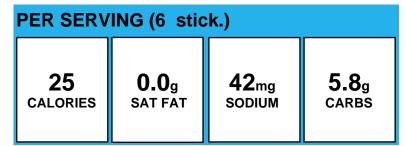

# **Celery Sticks**

PER SERVING (6 stick.)

10 **CALORIES** 

0.0g**SAT FAT** 

**52**mg **SODIUM** 

**1.9**<sub>g</sub> **CARBS** 

Allergens:

Made With: Celery (CELERY)