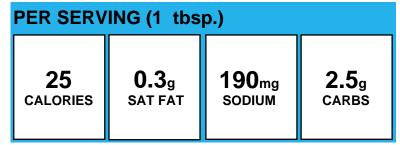

#### **Buffalo Ranch Sauce**

| PER SERVING (1 tbsp.) |              |        |              |
|-----------------------|--------------|--------|--------------|
| 18                    | <b>0.2</b> g | 336mg  | <b>1.8</b> g |
| CALORIES              | SAT FAT      | SODIUM | CARBS        |

**Allergens:** Contains Egg, Milk, Soy.

Made With: Reduced Calorie Ranch Dressing (WATER,

CULTURED LOWFAT BUTTERMILK, CORN SYRUP, SOYBEAN OIL, RANCH SEASONING & amp; SPICES (SALT, FOOD STARCH-MODIFIED, MONOSODIUM GLUTAMATE, SUGAR, DRIED GARLIC, DRIED ONION, NATURAL AND ARTIFICIAL FLAVOR [INCLUDES MILK, SOYBEAN], WHEY PROTEIN CONCENTRATE, CORN SYRUP, SPICES, XANTHAN GUM, SORBIC ACID AND CALCIUM DISODIUM EDTA AS PRESERVATIVES, CITRIC ACID, CALCIUM STEARATE), DISTILLED VINEGAR, CONTAINS LESS THAN 2% OF EGG YOLKS, CULTURED BUTTERMILK, WHEY, FOOD STARCH-MODIFIED, SALT, NATURAL FLAVOR (INCLUDES MILK), PHOSPHORIC ACID, SODIUM BENZOATE AND POTASSIUM SORBATE (AS PRESERVATIVES), ARTIFICIAL COLOR, PROPYLENE GLYCOL ALGINATE, XANTHAN GUM, CALCIUM DISODIUM EDTA ADDED TO PROTECT FLAVOR. ); Franks Red Hot Sauce (AGED CAYENNE RED PEPPERS, VINEGAR, WATER, SALT AND GARLIC POWDER.); Cayenne Pepper (CAYENNE PEPPER); Cilantro, finely chopped (1/2c=0.28 oz=1/4c dark green veg), Recipe (Fresh Cilantro (CILANTRO LEAVES))